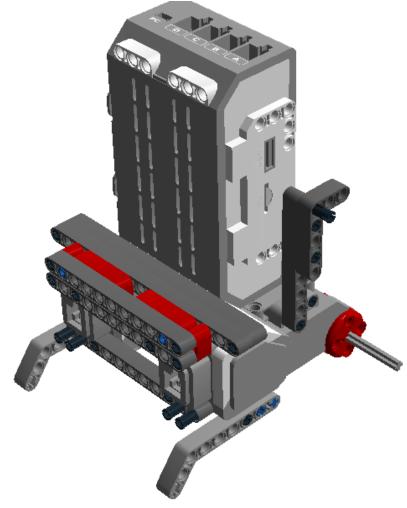

## **Features**

- Multiple points to add on sensors for all robot challenges.
- Two motor mounts that can be used to install a:
  - -Right and left foot "kicker" for a GEN II soccer robot,
  - -Lifting mechanism for RoboCup Junior Rescue
  - -Independent "arms for RoboCup Junior Dance robots.
- Simple removal of the top 11M beam on the rear of the robot allows the EV3 to tilt forward giving easy access to cable points under the EV3.(see image)

- Multiple stable attachment points for extra attachments such as "bumper bars", "head", power joint or stabilizers.
- Easy one step battery removal.
- Fits well within building size limits of RoboCup Junior and WRO competitions.
  - \*\*LEGO, Mindstorms and EV3 are Registered Trademarks of the LEGO Corporation