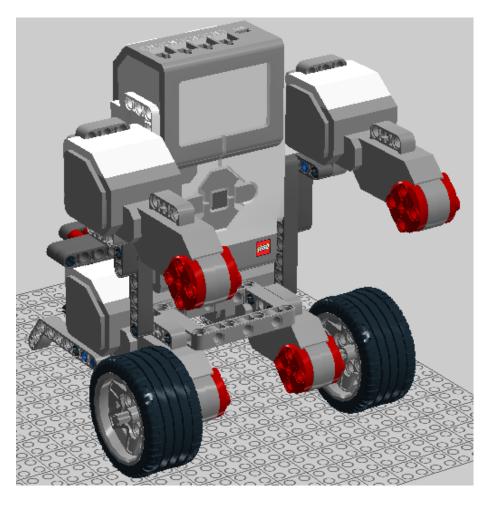

## **Tommabot**

Tommabot is a versatile EV3 robot that has a wide range of applications. It can be used as a start point for RoboCup Junior and World Robot Olympiad competitions. It can also be used in the classroom for many of the challenges included in the "A Differentiated Curriculum in Robotics".

## **Features**

- Multiple points to add on sensors for all robot challenges.
- Two motor mounts that can be used to install a:
  - -Right and left foot "kicker" for a GEN II soccer robot,
  - -Lifting mechanism for RoboCup Junior Rescue
  - -Independent "arms for RoboCup Junior Dance robots.
- Simple removal of the top 11M beam on the rear of the robot allows the EV3 to tilt forward giving easy access to cable points under the EV3.(see image)

- Multiple stable attachment points for extra attachments such as "bumper bars", "head", power joint or stabilizers.
- Easy one step battery removal.
- Fits well within building size limits of RoboCup Junior and WRO competitions.
  - \*\*LEGO, Mindstorms and EV3 are Registered Trademarks of the LEGO Corporation