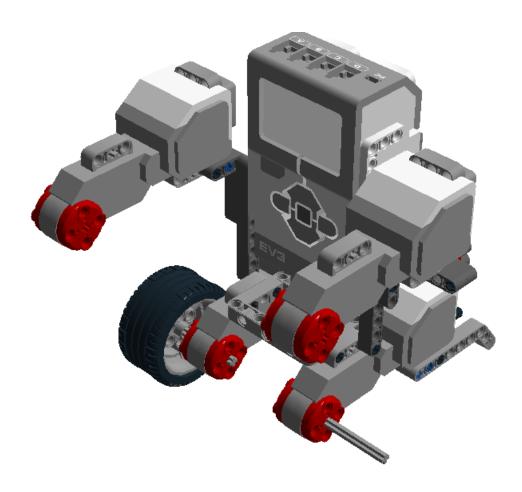

## **Tommabot**

Tommabot is a versatile EV3 robot that has a wide range of applications. It can be used as a start point for RoboCup Junior and World Robot Olympiad competitions. It can also be used in the classroom for many of the challenges included in the "A Differentiated Curriculum in Robotics".

## **Features**

- Multiple points to add on sensors for all robot challenges.
- Two motor mounts that can be used to install a:
  - -Right and left foot "kicker" for a GEN II soccer robot,
  - -Lifting mechanism for RoboCup Junior Rescue
  - -Independent "arms for RoboCup Junior Dance robots.
- Simple removal of the top 11M beam on the rear of the robot allows the EV3 to tilt forward giving easy access to cable points under the EV3.(see image)

- Multiple stable attachment points for extra attachments such as "bumper bars", "head", power joint or stabilizers.
- Easy one step battery removal.
- Fits well within building size limits of RoboCup Junior and WRO competitions.
  - \*\*LEGO, Mindstorms and EV3 are Registered Trademarks of the LEGO Corporation