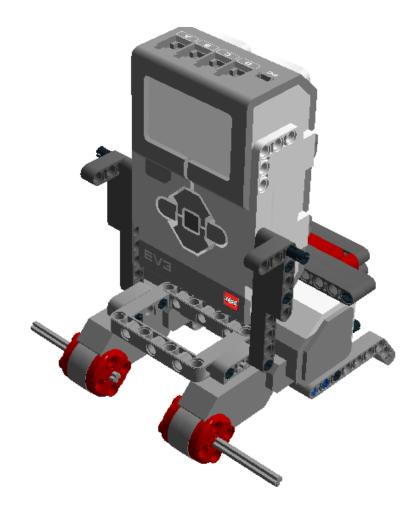

## **Tommabot**

Tommabot is a versatile EV3 robot that has a wide range of applications. It can be used as a start point for RoboCup Junior and World Robot Olympiad competitions. It can also be used in the classroom for many of the challenges included in the "A Differentiated Curriculum in Robotics".

## **Features**

- Multiple points to add on sensors for all robot challenges.
- Two motor mounts that can be used to install a:
  - -Right and left foot "kicker" for a GEN II soccer robot,
  - -Lifting mechanism for RoboCup Junior Rescue
  - -Independent "arms for RoboCup Junior Dance robots.
- Simple removal of the top 11M beam on the rear of the robot allows the EV3 to tilt forward giving easy access to cable points under the EV3.(see image)

- Multiple stable attachment points for extra attachments such as "bumper bars", "head", power joint or stabilizers.
- Easy one step battery removal.
- Fits well within building size limits of RoboCup Junior and WRO competitions.
  - \*\*LEGO, Mindstorms and EV3 are Registered Trademarks of the LEGO Corporation