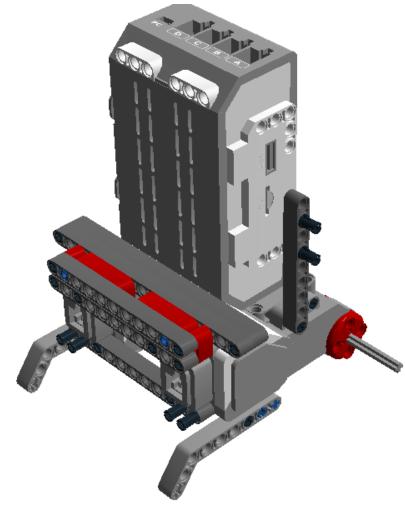

unior Rescue
  - -Independent "arms for RoboCup Junior Dance robots.
- Simple removal of the top 11M beam on the rear of the robot allows the EV3 to tilt forward giving easy access to cable points under the EV3.(see image)



- Multiple stable attachment points for extra attachments such as "bumper bars", "head", power joint or stabilizers.
- Easy one step battery removal.
- Fits well within building size limits of RoboCup Junior and WRO competitions.
  - \*\*LEGO, Mindstorms and EV3 are Registered Trademarks of the LEGO Corporation

Step 1 of 23





Step 2 of 23





Step 3 of 23









Step 5 of 23





Step 6 of 23





Step 7 of 23





Step 8 of 23





Step 9 of 23





Step 10 of 23





Step 11 of 23





Step 12 of 23





Step 13 of 23





Step 14 of 23





Step 15 of 23





Step 16 of 23





Step 17 of 23





Step 18 of 23





Step 19 of 23





Step 20 of 23







Step 22 of 23