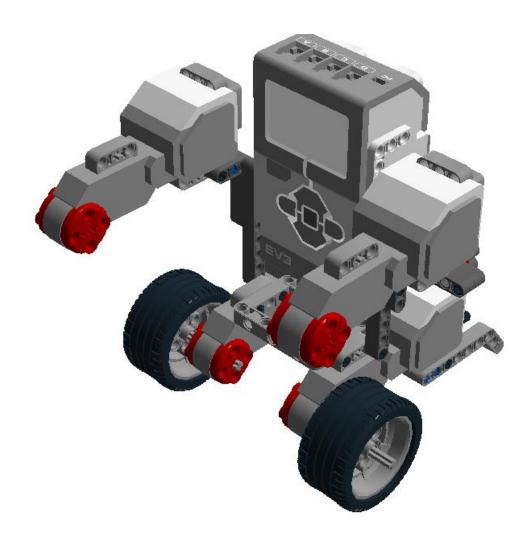

## **Tommabot**

Tommabot is a versatile EV3 robot that has a wide range of applications. It can be used as a start point for RoboCup Junior and World Robot Olympiad competitions. It can also be used in the classroom for many of the challenges included in the "A Differentiated Curriculum in Robotics".

## **Features**

- Multiple points to add on sensors for all robot challenges.
- Two motor mounts that can be used to install a:
  - -Right and left foot "kicker" for a GEN II soccer robot,
  - -Lifting mechanism for RoboCup Junior Rescue
  - -Independent "arms for RoboCup Junior Dance robots.
- Simple removal of the top 11M beam on the rear of the robot allows the EV3 to tilt forward giving easy access to cable points under the EV3.(see image)

- Multiple stable attachment points for extra attachments such as "bumper bars", "head", power joint or stabilizers.
- Easy one step battery removal.
- Fits well within building size limits of RoboCup Junior and WRO competitions.
  - \*\*LEGO, Mindstorms and EV3 are Registered Trademarks of the LEGO Corporation