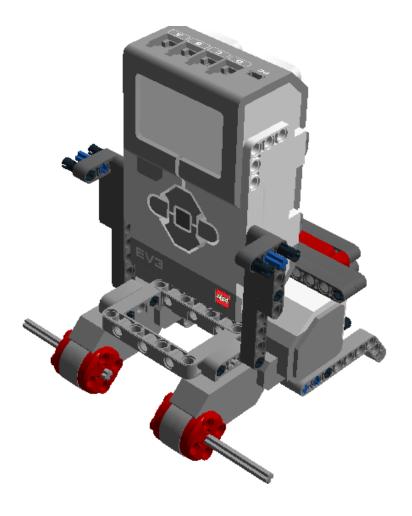

## **Features**

- Multiple points to add on sensors for all robot challenges.
- Two motor mounts that can be used to install a:
  - -Right and left foot "kicker" for a GEN II soccer robot,
  - -Lifting mechanism for RoboCup Junior Rescue
  - -Independent "arms for RoboCup Junior Dance robots.
- Simple removal of the top 11M beam on the rear of the robot allows the EV3 to tilt forward giving easy access to cable points under the EV3.(see image)

- Multiple stable attachment points for extra attachments such as "bumper bars", "head", power joint or stabilizers.
- Easy one step battery removal.
- Fits well within building size limits of RoboCup Junior and WRO competitions.
  - \*\*LEGO, Mindstorms and EV3 are Registered Trademarks of the LEGO Corporation