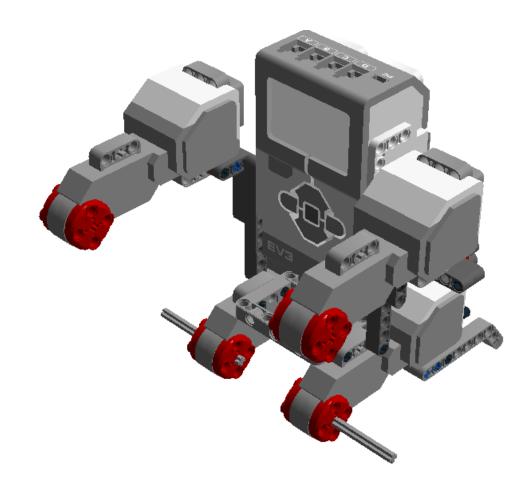

## **Features**

- Multiple points to add on sensors for all robot challenges.
- Two motor mounts that can be used to install a:
  - -Right and left foot "kicker" for a GEN II soccer robot,
  - -Lifting mechanism for RoboCup Junior Rescue
  - -Independent "arms for RoboCup Junior Dance robots.
- Simple removal of the top 11M beam on the rear of the robot allows the EV3 to tilt forward giving easy access to cable points under the EV3.(see image)

- Multiple stable attachment points for extra attachments such as "bumper bars", "head", power joint or stabilizers.
- Easy one step battery removal.
- Fits well within building size limits of RoboCup Junior and WRO competitions.
  - \*\*LEGO, Mindstorms and EV3 are Registered Trademarks of the LEGO Corporation