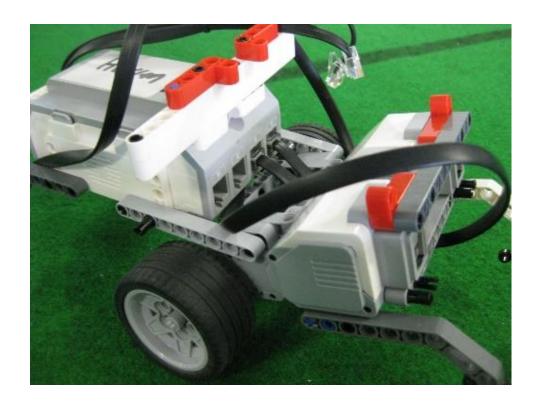

## **Features**

- Multiple points to add on sensors for all robot challenges.
- Two motor mounts that can be used to install a:
  - -Right and left foot "kicker" for a GEN II soccer robot,
  - -Lifting mechanism for RoboCup Junior Rescue
  - -Independent "arms for RoboCup Junior Dance robots.
- Simple removal of the top 11M beam on the rear of the robot allows the EV3 to tilt forward giving easy access to cable points under the EV3.(see image)